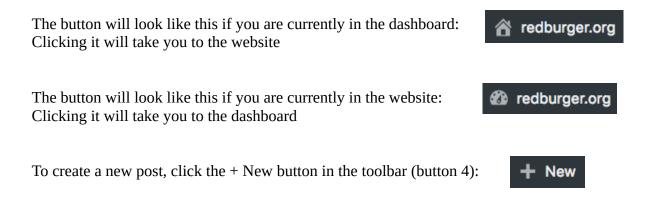

## Toolbar:

🚯 🖀 redburger.org 🛡 0 🕂 New

Howdy, George Barnes 📃

When you first login, you'll be redirected to the dashboard page. This will give you an overview of all the posts, along with some menu options on the left hand side. This is the dashboard view (remember: black menus on the left hand side of the page = dashboard). Once you are logged in all pages should have the toolbar at the top. The toolbar will let you switch between the website view and the dashboard view. You can also add new content to the site with the '+ New' button (button 4). To toggle between the dashboard view and the website view, click the redburger.org button in the toolbar (button 2).

Dashboard:

Website:

I recommend you stay in the website view to start with. You can look around in the dashboard, but for now just be comfortable switching between the two. The button will change depending on whether you're currently looking at the dashboard or the website.