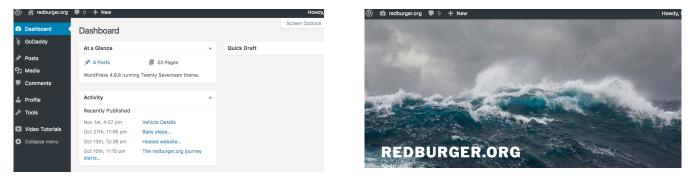

## Toolbar:

🚯 🖀 redburger.org 🛡 0 🕂 New

Howdy, George Barnes 📃

When you first login, you'll be redirected to the dashboard page. This will give you an overview of all the posts, along with some menu options on the left hand side. This is the dashboard view (remember: black menus on the left hand side of the page = dashboard). Once you are logged in all pages should have the toolbar at the top. The toolbar will let you switch between the website view and the dashboard view. You can also add new content to the site with the '+ New' button (button 4). To toggle between the dashboard view and the website view, click the redburger.org button in the toolbar (button 2).

Dashboard:

Website:

I recommend you stay in the website view to start with. You can look around in the dashboard, but for now just be comfortable switching between the two. The button will change depending on whether you're currently looking at the dashboard or the website.